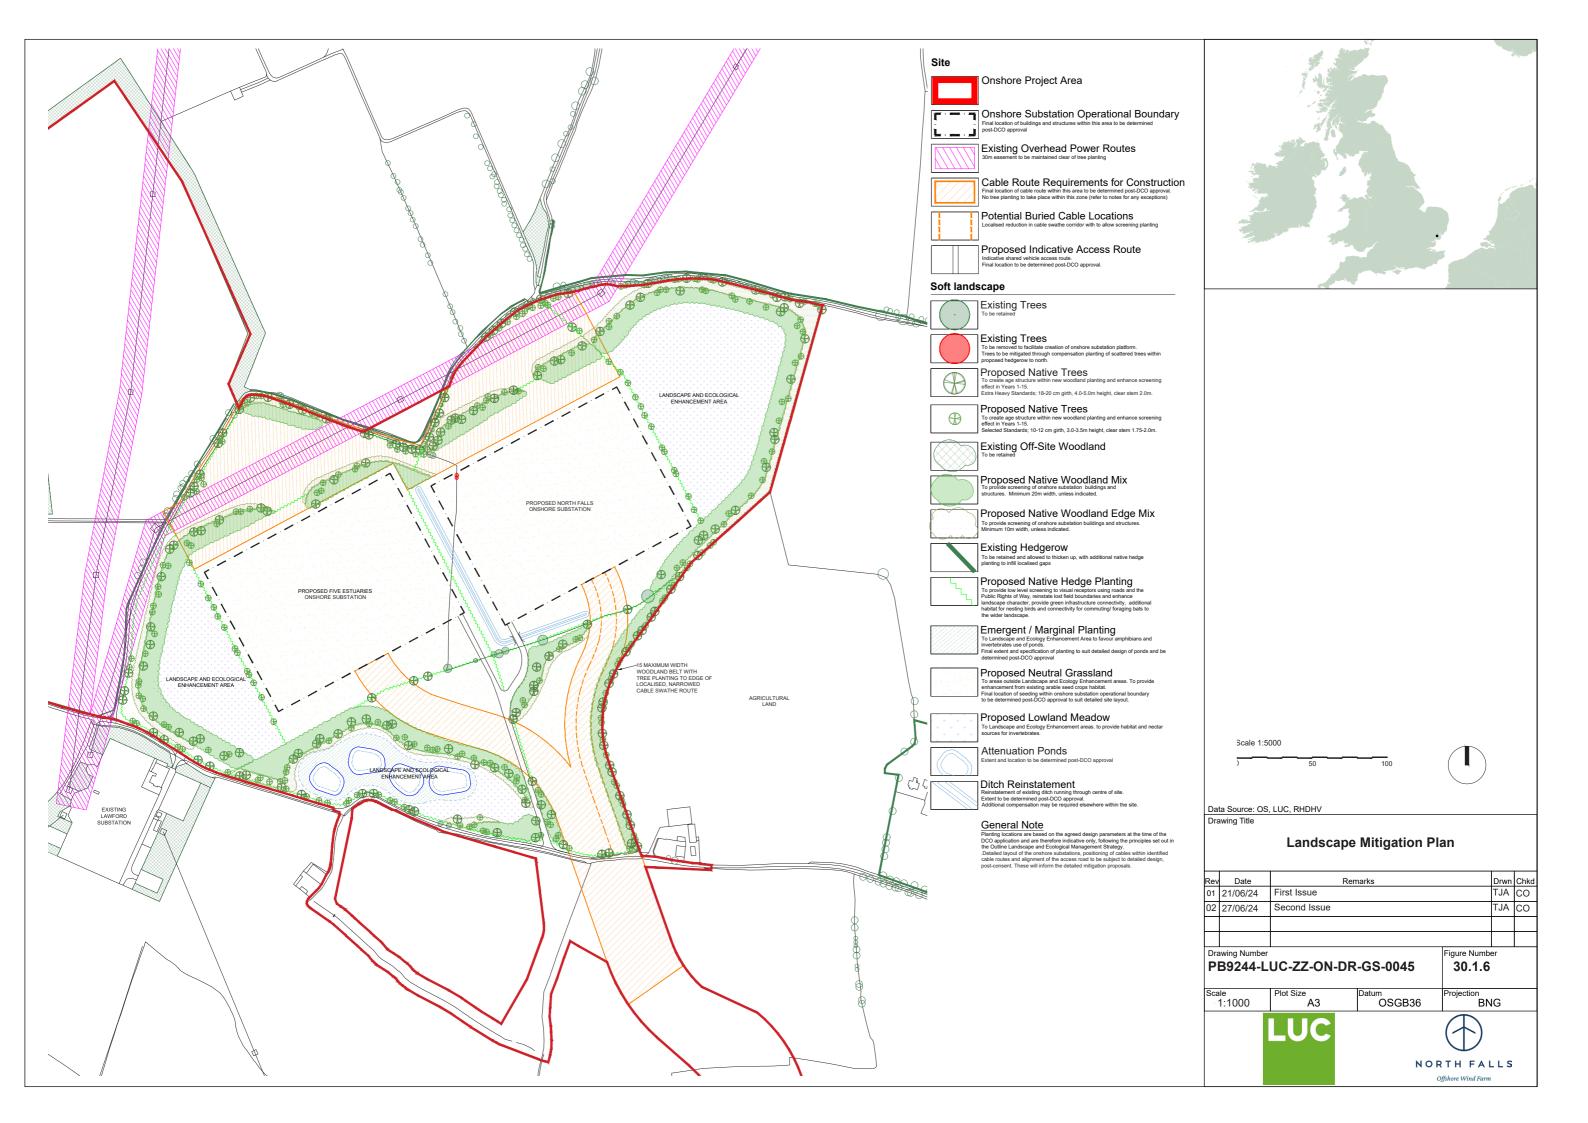

Wind Farm Limited, and no liability is accepted for loss or damage from any cause whatsoever from the use of the document. North Falls Offshore Wind Farm Limited retains the right to alter the document at any time unless a written statement to the contrary has been appended.

| Revision | Date      | Status/Reason for Issue | Originator | Checked | Approved |
|----------|-----------|-------------------------|------------|---------|----------|
| 0        | July 2024 | Submission              | LUC        | NFOW    | NFOW     |
|          |           |                         |            |         |          |
|          |           |                         |            |         |          |
|          |           |                         |            |         |          |





















OS reference:
AOD (Above Ordnance Datum):
Direction of view: 612400 E 234489 N 34.8 m 217°

Distance to proposed substation: 6.76 km

Horizontal field of view: 90° (cylindrical projection)
Vertical field of view: 27°
Paper size: 841 x 297 mm (half A1)
Correct printed image size: 820 x 250 mm

Camera: NIKON D750
Lens: Nikkor AF 50mm f/1.8D
Camera height: 1.5 m (above AOD)
Date and time: 11/01/2023 09:10

North Falls - Onshore Substation

Figure: 30.2.1a Viewpoint 1: Court Farm Stutton Rd





OS reference: 612400 E 2
AOD (Above Ordnance Datum): 34.8 m
Direction of view: 217°
Distance to proposed substation: 6.76 km 612400 E 234489 N 34.8 m 217°

Horizontal field of view: 90° (cylindrical projection)
Vertical field of view: 27°
Paper size: 841 x 297 mm (half A1)
Correct printed image