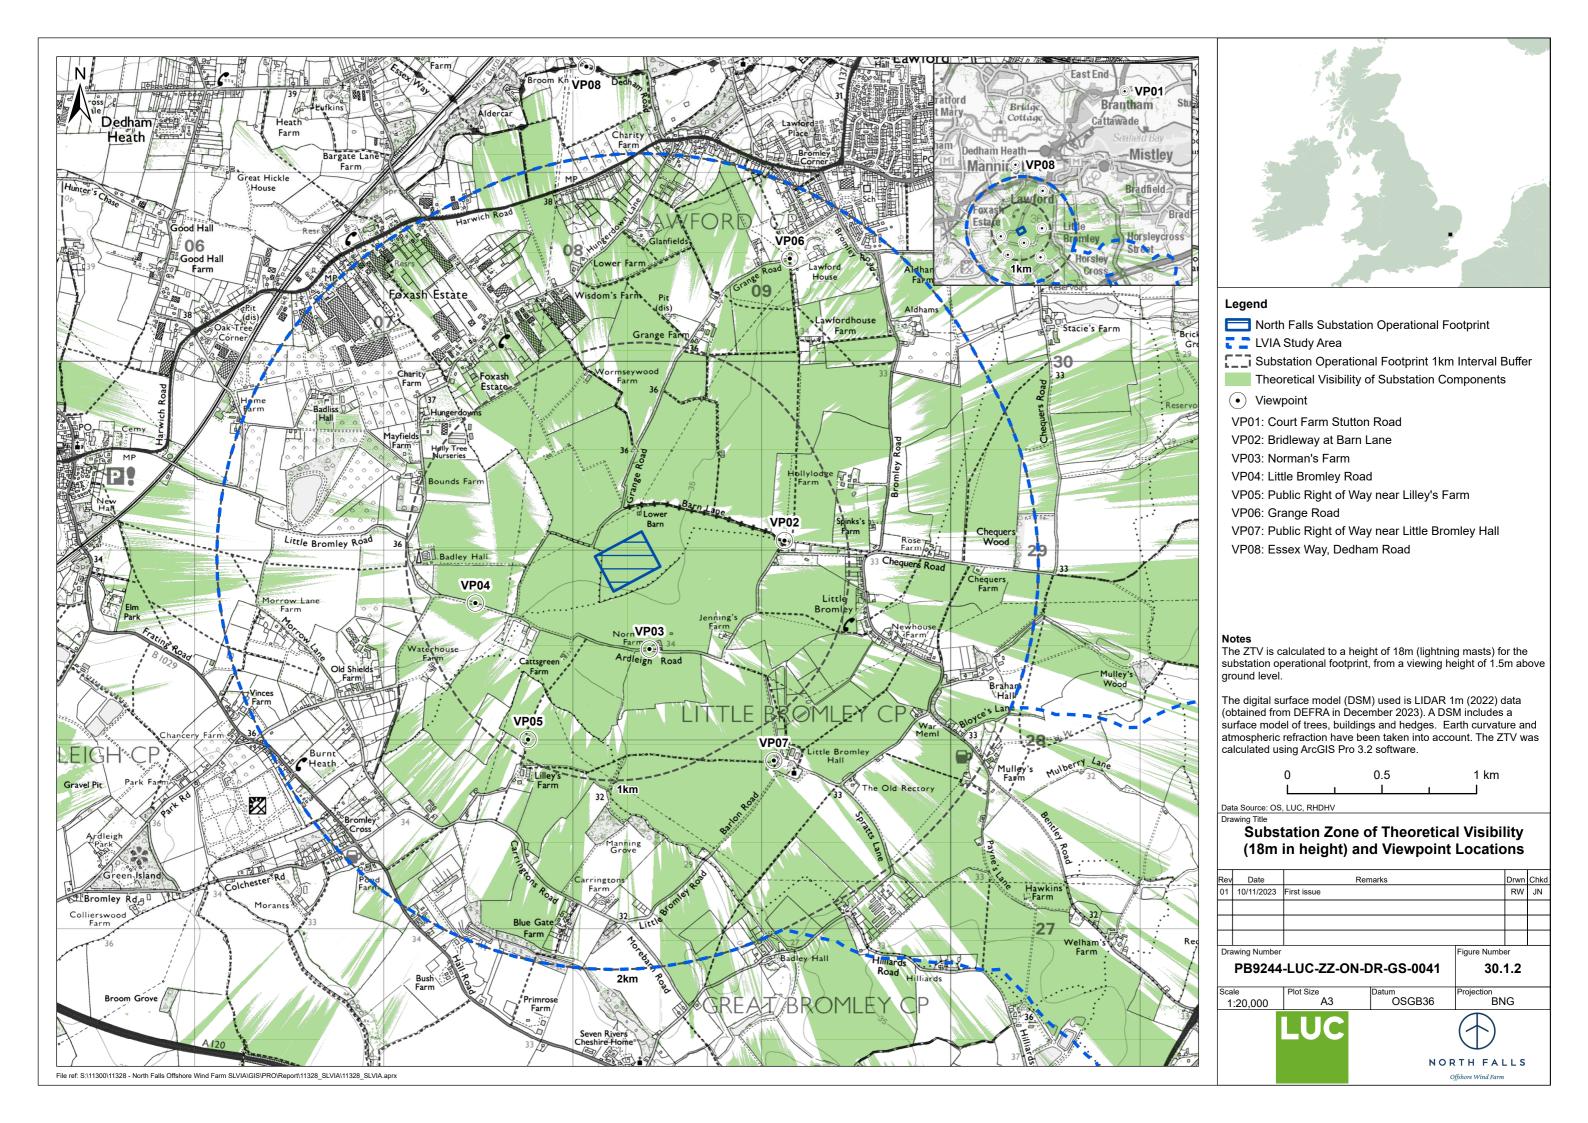

ffshore Wind Farm Limited, and no liability is accepted for loss or damage from any cause whatsoever from the use of the document. North Falls Offshore Wind Farm Limited retains the right to alter the document at any time unless a written statement to the contrary has been appended.

| Revision | Date      | Status/Reason for Issue | Originator | Checked | Approved |
|----------|-----------|-------------------------|------------|---------|----------|
| 0        | July 2024 | Submission              | LUC        | NFOW    | NFOW     |
|          |           |                         |            |         |          |
|          |           |                         |            |         |          |
|          |           |                         |            |         |          |





















OS reference:
AOD (Above Ordnance Datum):
Direction of view: 612400 E 234489 N 34.8 m 217°

Distance to proposed substation: 6.76 km

Horizontal field of view: 90° (cylindrical projection)
Vertical field of view: 27°
Paper size: 841 x 297 mm (half A1)
Correct printed image size: 820 x 250 mm

Camera: NIKON D750
Lens: Nikkor AF 50mm f/1.8D
Camera height: 1.5 m (above AOD)
Date and time: 11/01/2023 09:10

North Falls - Onshore Substation

Figure: 30.2.1a Viewpoint 1: Court Farm Stutton Rd





OS reference: 612400 E 2
AOD (Above Ordnance Datum): 34.8 m
Direction of view: 217°
Distance to proposed substation: 6.76 km 612400 E 234489 N 34.8 m 217°

Horizontal field of view: 90° (cylindrical projection)
Vertical field of view: 27°
Paper size: 841 x 297 mm (half A1)
Correct print