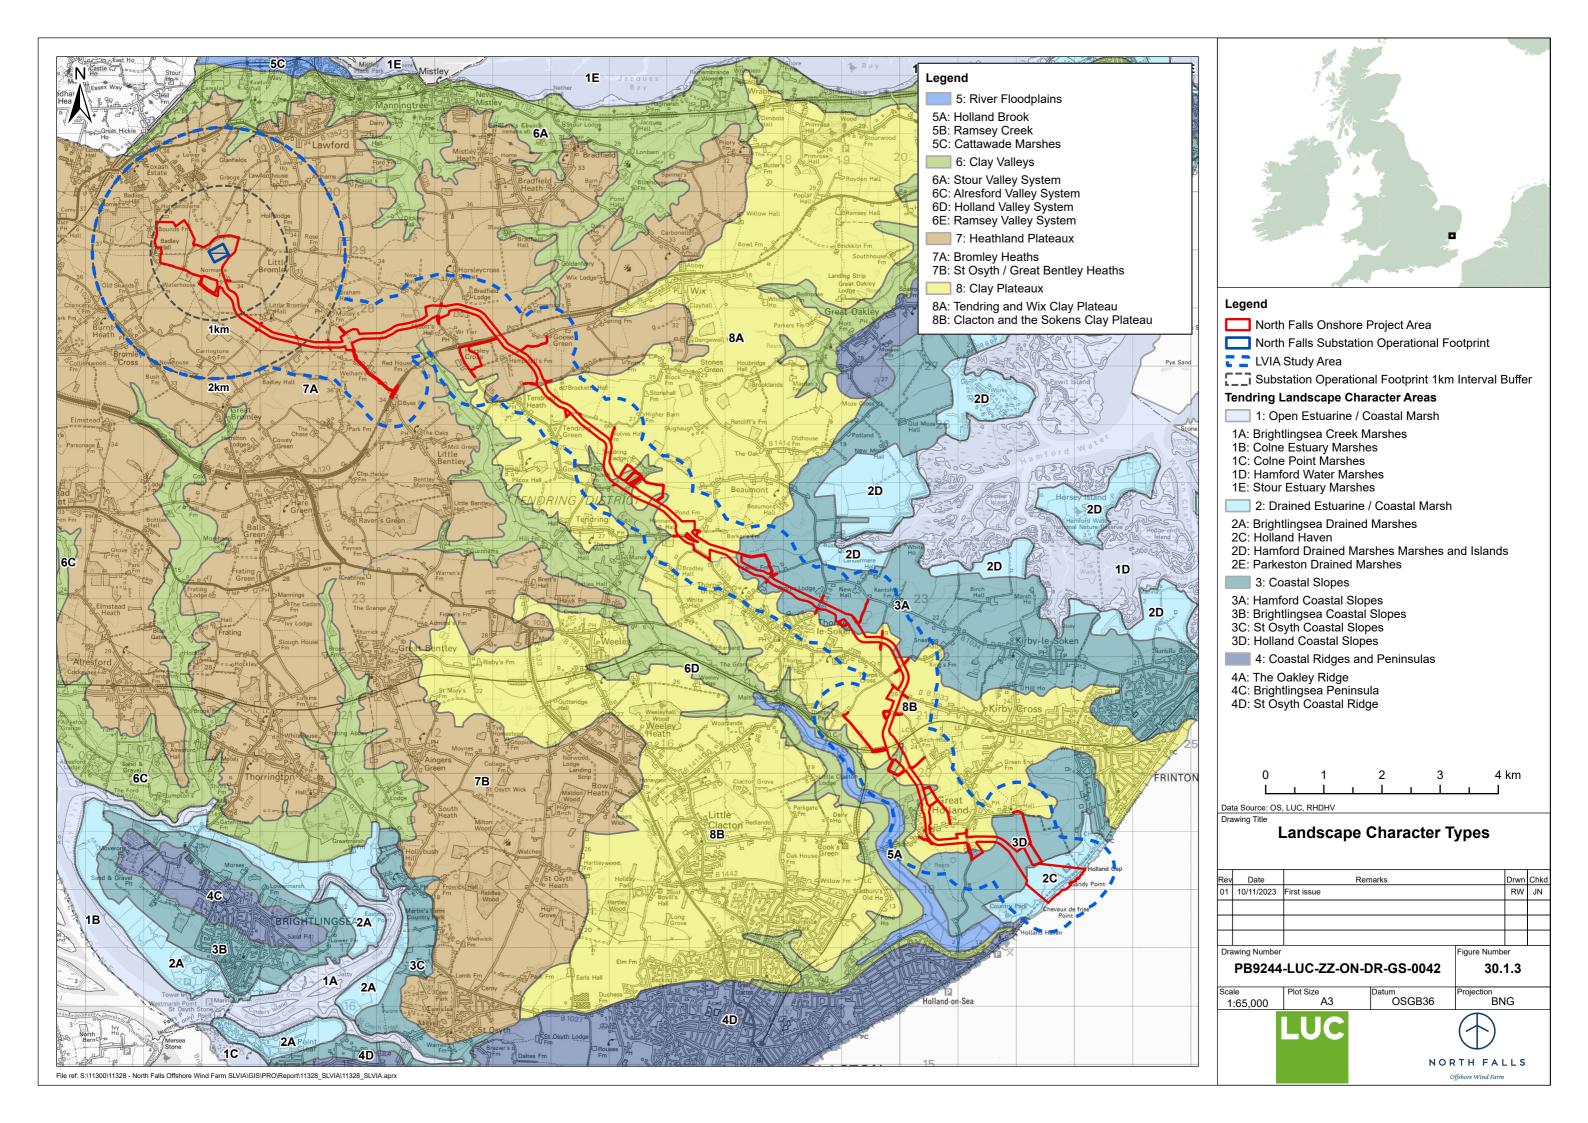

shore Wind Farm Limited, and no liability is accepted for loss or damage from any cause whatsoever from the use of the document. North Falls Offshore Wind Farm Limited retains the right to alter the document at any time unless a written statement to the contrary has been appended.

| Revision | Date      | Status/Reason for Issue | Originator | Checked | Approved |
|----------|-----------|-------------------------|------------|---------|----------|
| 0        | July 2024 | Submission              | LUC        | NFOW    | NFOW     |
|          |           |                         |            |         |          |
|          |           |                         |            |         |          |
|          |           |                         |            |         |          |





















OS reference:
AOD (Above Ordnance Datum):
Direction of view: 612400 E 234489 N 34.8 m 217°

Distance to proposed substation: 6.76 km

Horizontal field of view: 90° (cylindrical projection)
Vertical field of view: 27°
Paper size: 841 x 297 mm (half A1)
Correct printed image size: 820 x 250 mm

Camera: NIKON D750
Lens: Nikkor AF 50mm f/1.8D
Camera height: 1.5 m (above AOD)
Date and time: 11/01/2023 09:10

North Falls - Onshore Substation

Figure: 30.2.1a Viewpoint 1: Court Farm Stutton Rd





OS reference: 612400 E 2
AOD (Above Ordnance Datum): 34.8 m
Direction of view: 217°
Distance to proposed substation: 6.76 km 612400 E 234489 N 34.8 m 217°

Horizontal field of view: 90° (cylindrical projection)
Vertical field of view: 27°
Paper size: 841 x 297 mm (half A1)
Correct printed