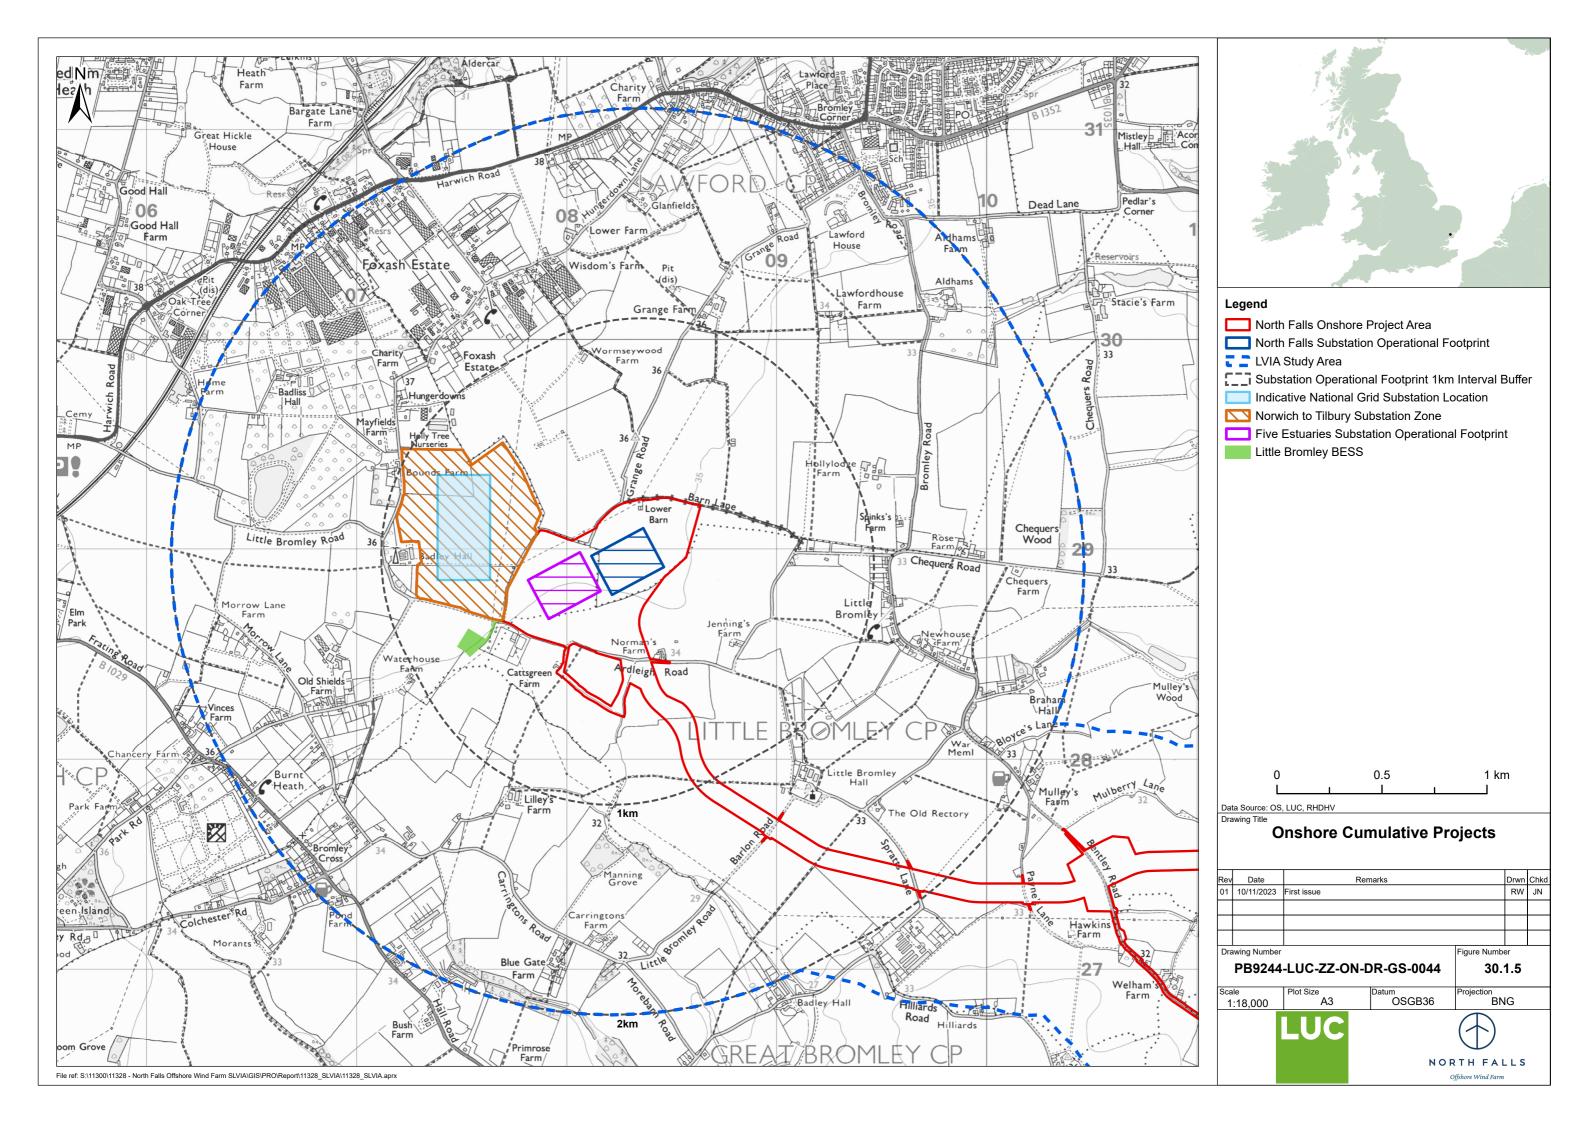

e Wind Farm Limited, and no liability is accepted for loss or damage from any cause whatsoever from the use of the document. North Falls Offshore Wind Farm Limited retains the right to alter the document at any time unless a written statement to the contrary has been appended.

| Revision | Date      | Status/Reason for Issue | Originator | Checked | Approved |
|----------|-----------|-------------------------|------------|---------|----------|
| 0        | July 2024 | Submission              | LUC        | NFOW    | NFOW     |
|          |           |                         |            |         |          |
|          |           |                         |            |         |          |
|          |           |                         |            |         |          |





















OS reference:
AOD (Above Ordnance Datum):
Direction of view: 612400 E 234489 N 34.8 m 217°

Distance to proposed substation: 6.76 km

Horizontal field of view: 90° (cylindrical projection)
Vertical field of view: 27°
Paper size: 841 x 297 mm (half A1)
Correct printed image size: 820 x 250 mm

Camera: NIKON D750
Lens: Nikkor AF 50mm f/1.8D
Camera height: 1.5 m (above AOD)
Date and time: 11/01/2023 09:10

North Falls - Onshore Substation

Figure: 30.2.1a Viewpoint 1: Court Farm Stutton Rd





OS reference: 612400 E 2
AOD (Above Ordnance Datum): 34.8 m
Direction of view: 217°
Distance to proposed substation: 6.76 km 612400 E 234489 N 34.8 m 217°

Horizontal field of view: 90° (cylindrical projection)
Vertical field of view: 27°
Paper size: 841 x 297 mm (half A1)
Correct printed ima