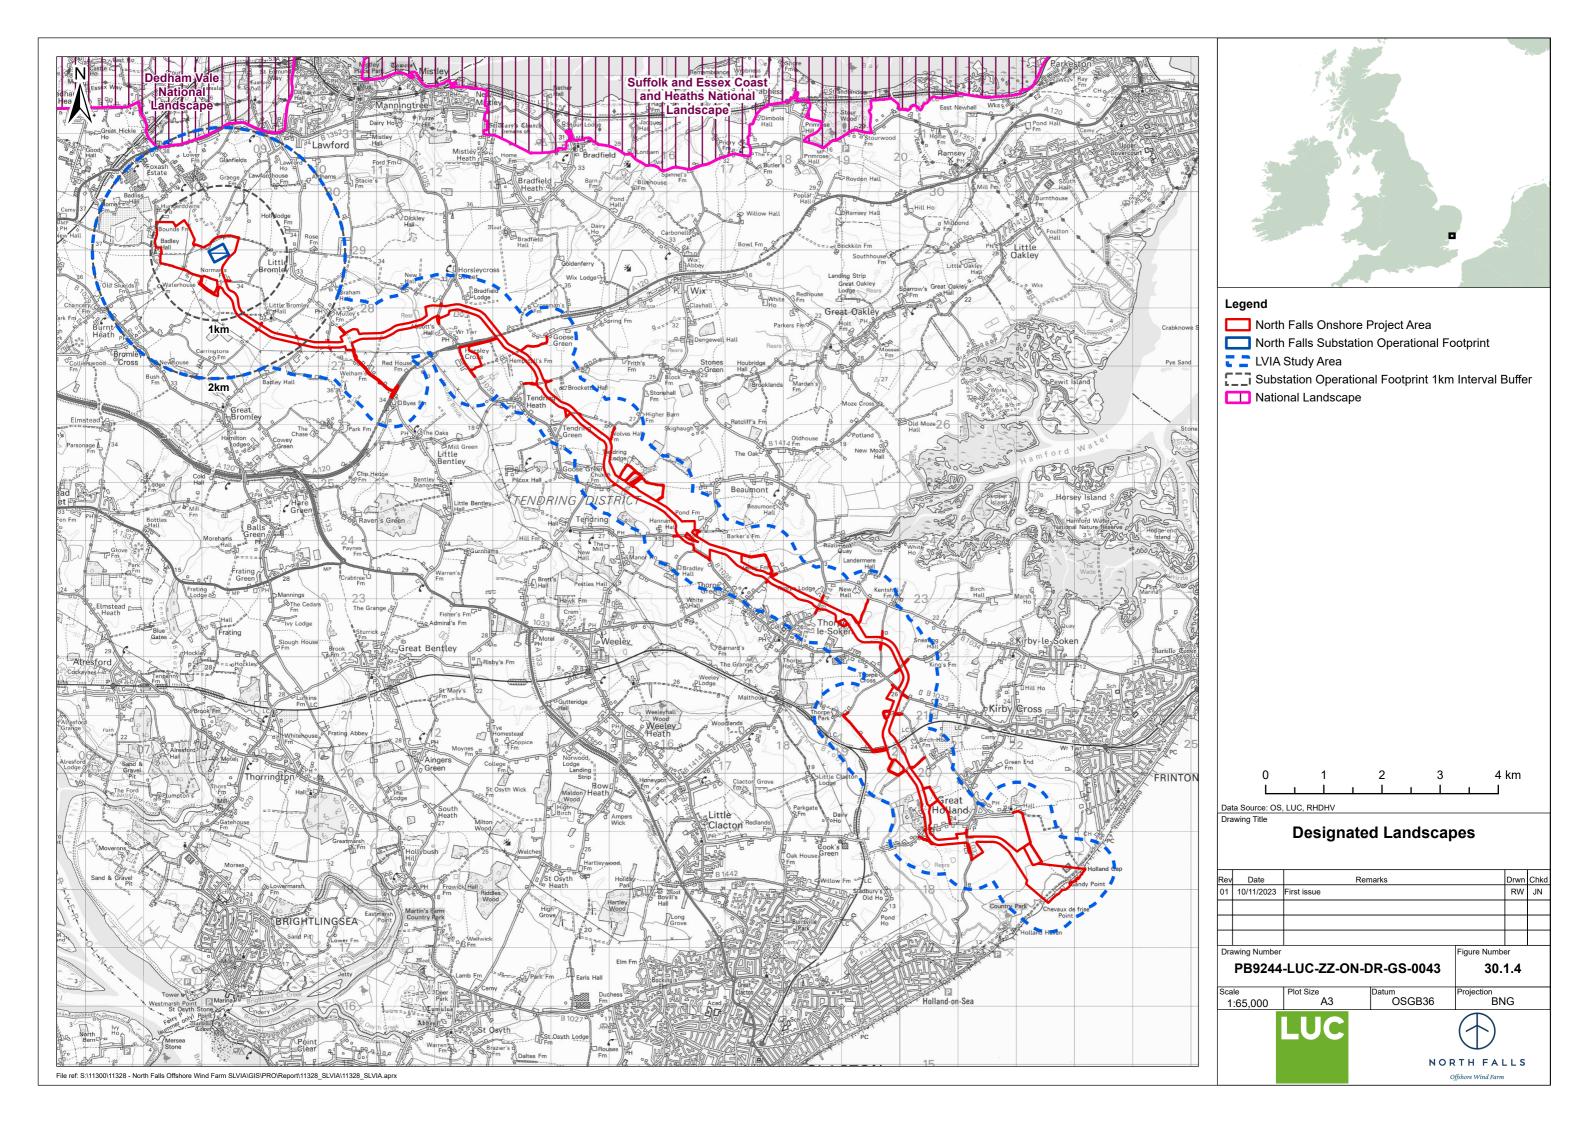

ore Wind Farm Limited, and no liability is accepted for loss or damage from any cause whatsoever from the use of the document. North Falls Offshore Wind Farm Limited retains the right to alter the document at any time unless a written statement to the contrary has been appended.

| Revision | Date      | Status/Reason for Issue | Originator | Checked | Approved |
|----------|-----------|-------------------------|------------|---------|----------|
| 0        | July 2024 | Submission              | LUC        | NFOW    | NFOW     |
|          |           |                         |            |         |          |
|          |           |                         |            |         |          |
|          |           |                         |            |         |          |





















OS reference:
AOD (Above Ordnance Datum):
Direction of view: 612400 E 234489 N 34.8 m 217°

Distance to proposed substation: 6.76 km

Horizontal field of view: 90° (cylindrical projection)
Vertical field of view: 27°
Paper size: 841 x 297 mm (half A1)
Correct printed image size: 820 x 250 mm

Camera: NIKON D750
Lens: Nikkor AF 50mm f/1.8D
Camera height: 1.5 m (above AOD)
Date and time: 11/01/2023 09:10

North Falls - Onshore Substation

Figure: 30.2.1a Viewpoint 1: Court Farm Stutton Rd





OS reference: 612400 E 2
AOD (Above Ordnance Datum): 34.8 m
Direction of view: 217°
Distance to proposed substation: 6.76 km 612400 E 234489 N 34.8 m 217°

Horizontal field of view: 90° (cylindrical projection)
Vertical field of view: 27°
Paper size: 841 x 297 mm (half A1)
Correct printed i