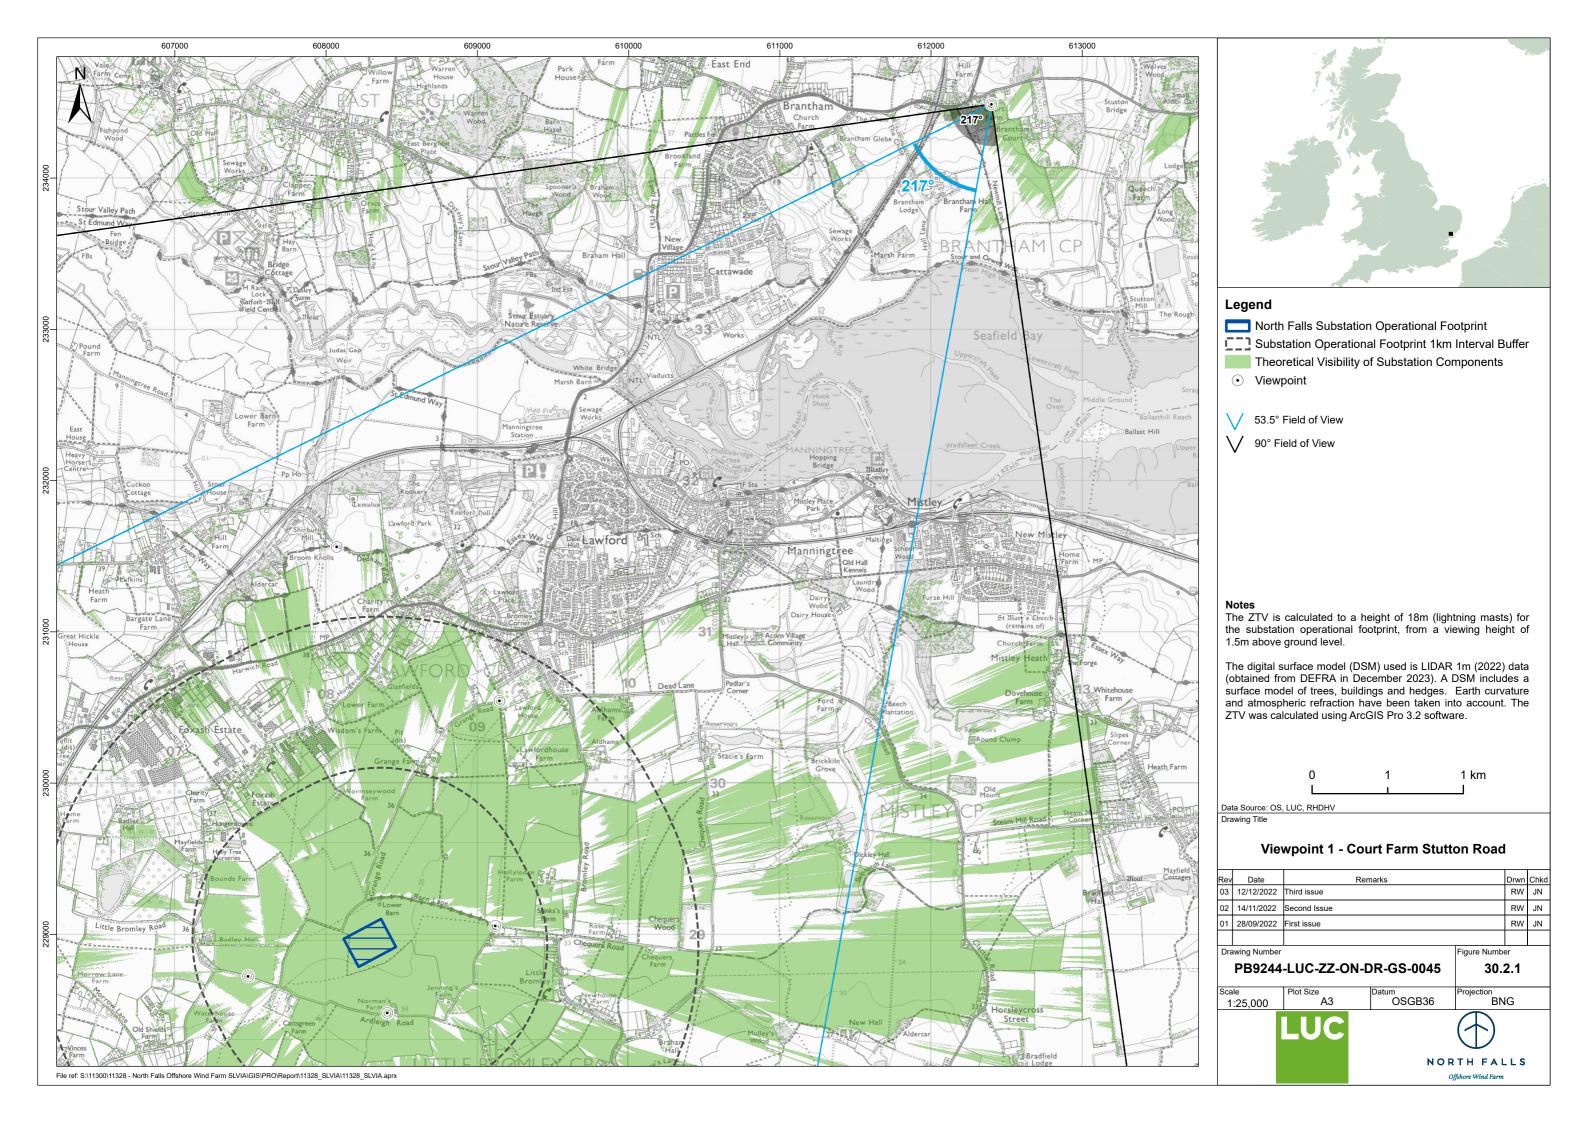

OS reference:
AOD (Above Ordnance Datum):
Direction of view: 612400 E 234489 N 34.8 m 217°

Distance to proposed substation: 6.76 km

Horizontal field of view: 90° (cylindrical projection)
Vertical field of view: 27°
Paper size: 841 x 297 mm (half A1)
Correct printed image size: 820 x 250 mm

Camera: NIKON D750
Lens: Nikkor AF 50mm f/1.8D
Camera height: 1.5 m (above AOD)
Date and time: 11/01/2023 09:10

North Falls - Onshore Substation

Figure: 30.2.1a Viewpoint 1: Court Farm Stutton Rd

OS reference: 612400 E 2
AOD (Above Ordnance Datum): 34.8 m
Direction of view: 217°
Distance to proposed substation: 6.76 km 612400 E 234489 N 34.8 m 217°