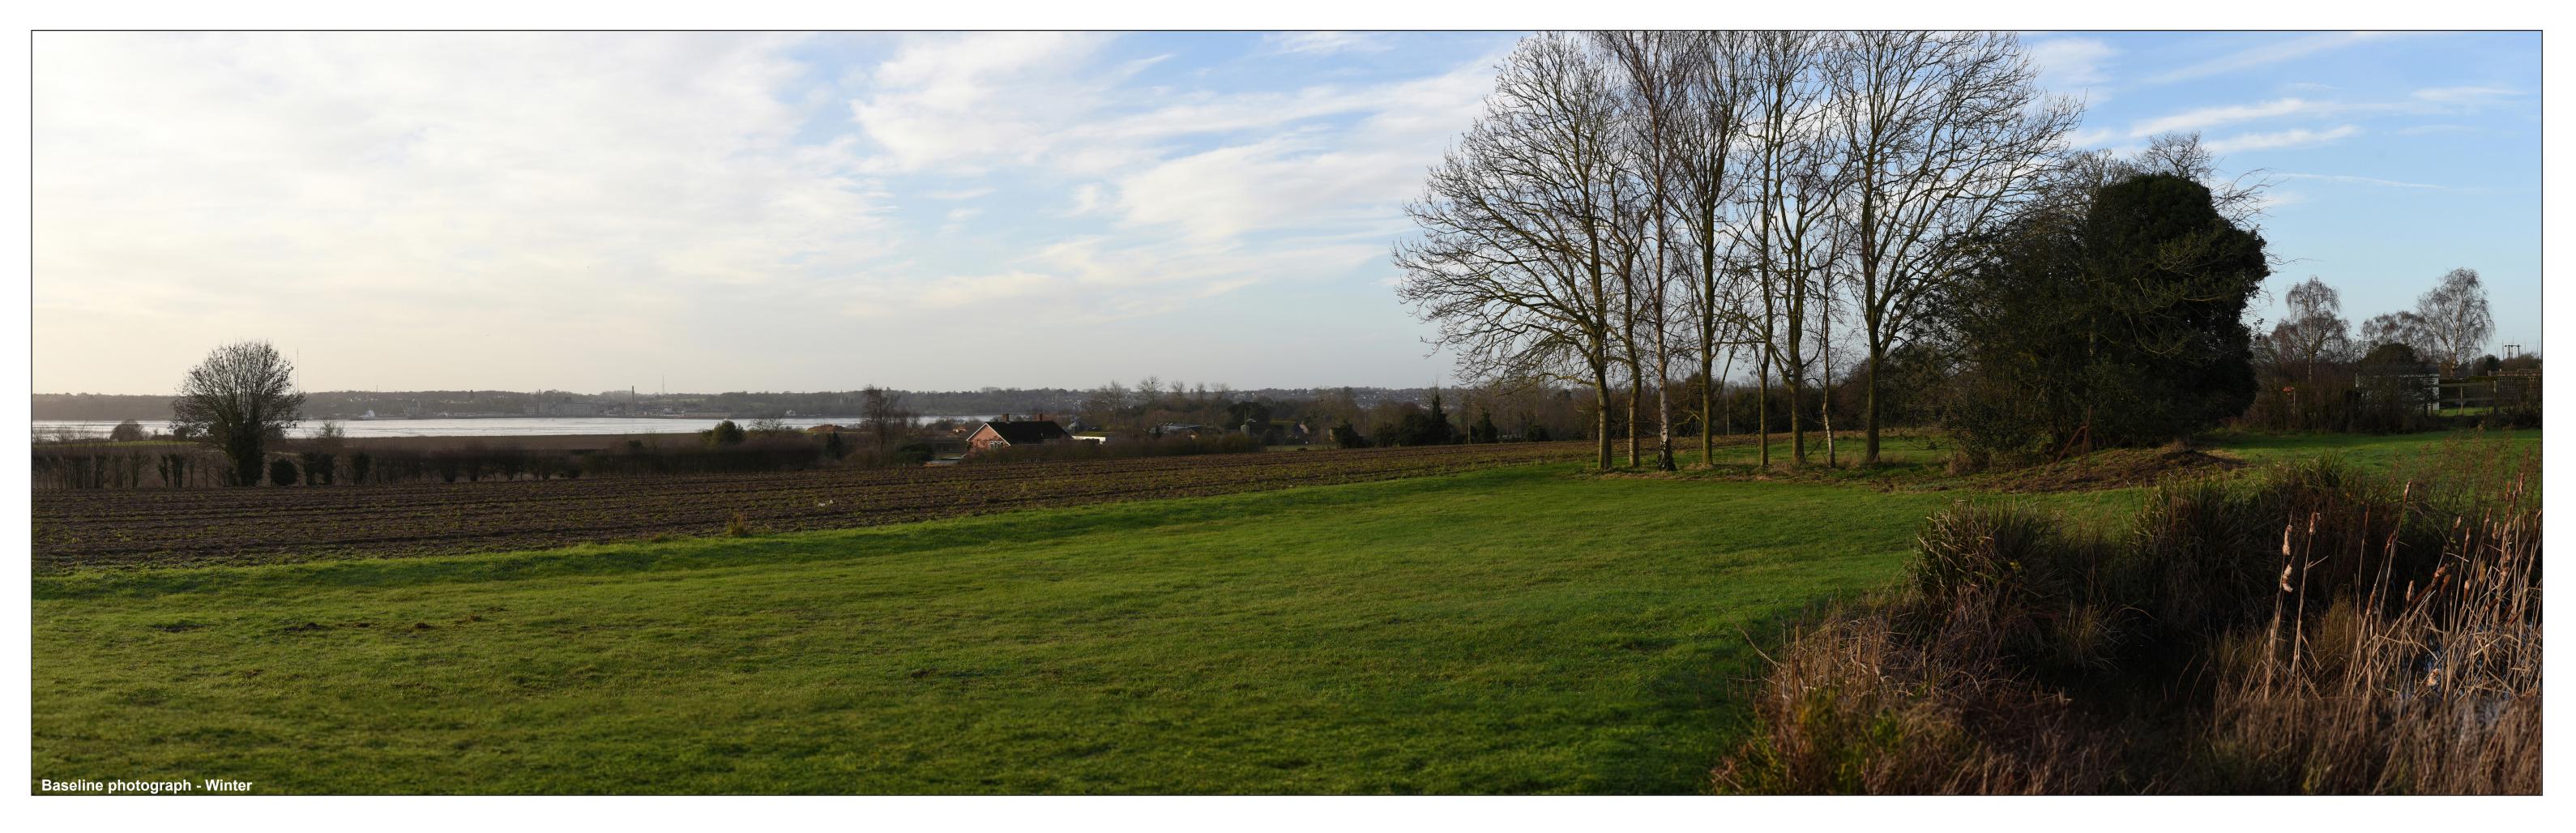

Horizontal field of view: 90° (cylindrical projection)
Vertical field of view: 27°
Paper size: 841 x 297 mm (half A1)
Correct printed image size: 820 x 250 mm

Camera: NIKON D750
Lens: Nikkor AF 50mm f/1.8D
Camera height: 1.5 m (above AOD)
Date and time: 18/05/2022 09:12

North Falls - Onshore Substation

Figure: 30.2.1b
Viewpoint 1: Court Farm Stutton Rd

OS reference: AOD (Above Ordnance Datum): Direction of view: 612400 E 234489 N 34.8 m 217°

Distance to proposed substation: 6.76 km