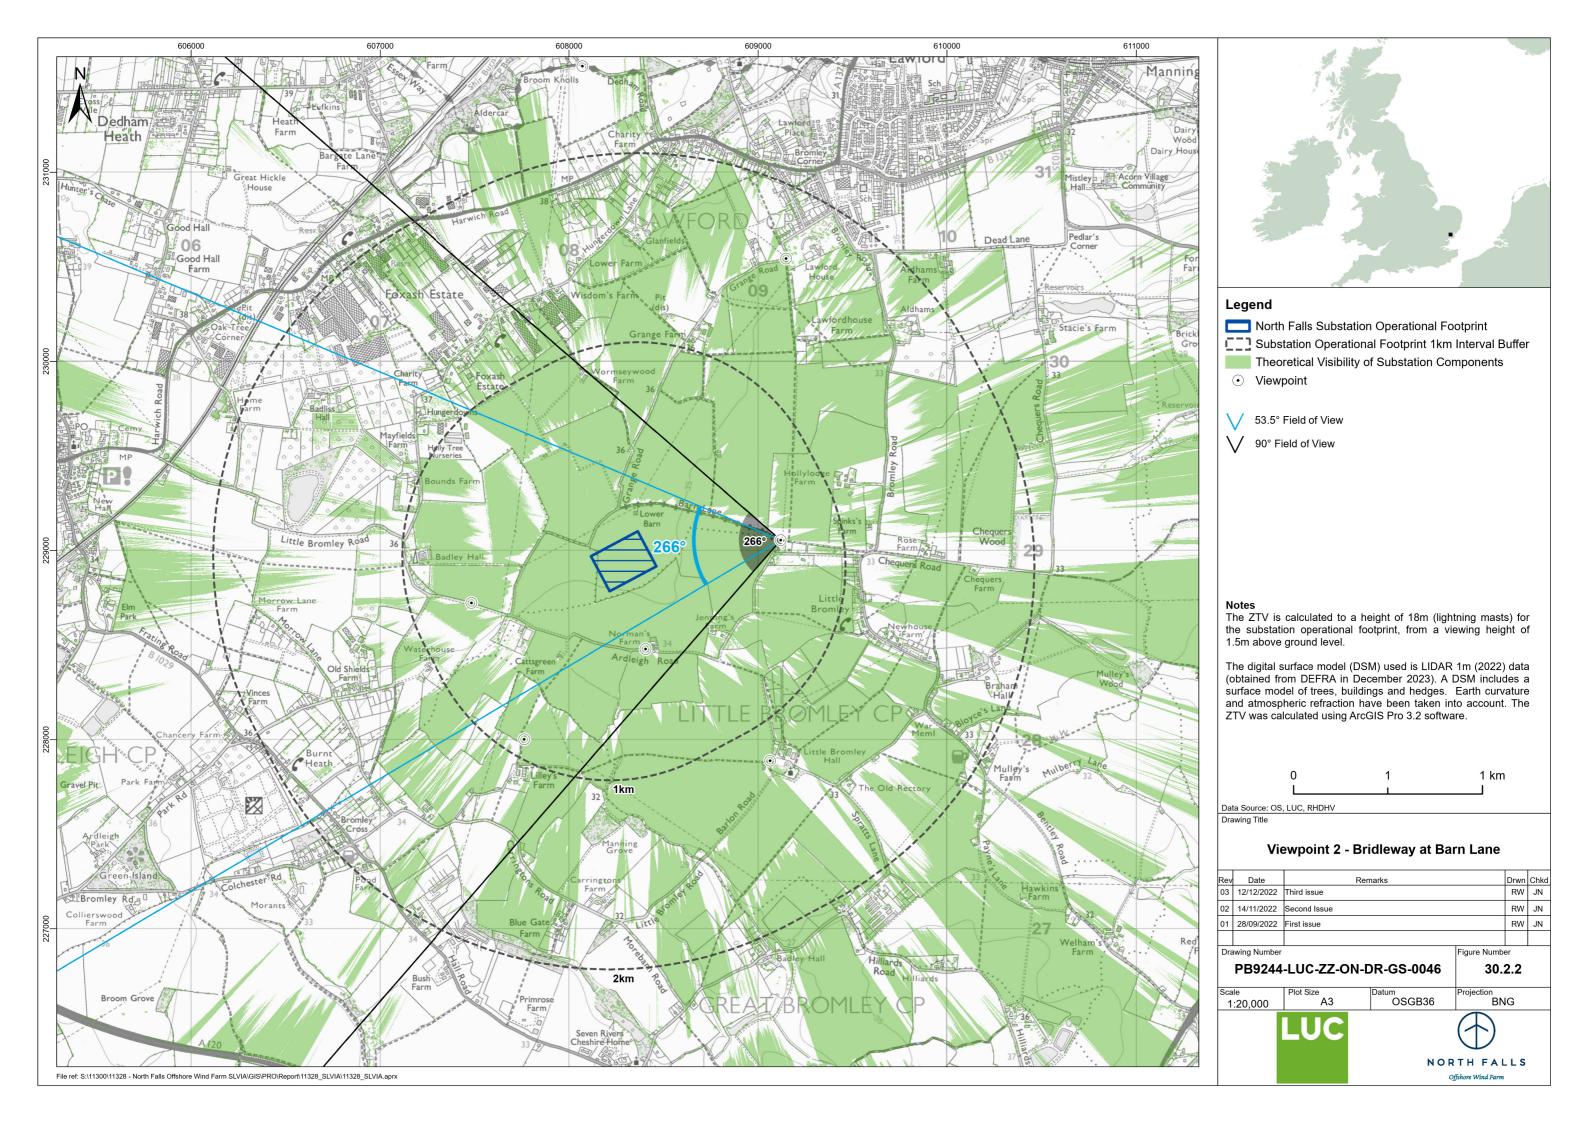

OS reference:
AOD (Above Ordnance Datum):
Direction of view: 612400 E 234489 N 34.8 m 217°

Distance to proposed substation: 6.76 km

Horizontal field of view: 90° (cylindrical projection)
Vertical field of view: 27°
Paper size: 841 x 297 mm (half A1)
Correct printed image size: 820 x 250 mm

Camera: NIKON D750
Lens: Nikkor AF 50mm f/1.8D
Camera height: 1.5 m (above AOD)
Date and time: 11/01/2023 09:10

North Falls - Onshore Substation

Figure: 30.2.1a Viewpoint 1: Court Farm Stutton Rd

OS reference: 612400 E 2
AOD (Above Ordnance Datum): 34.8 m
Direction of view: 217°
Distance to proposed substation: 6.76 km 612400 E 234489 N 34.8 m 217°

Horizontal field of view: 90° (cylindrical projection)
Vertical field of view: 27°
Paper size: 841 x 297 mm (half A1)
Correct printed image size: 820 x 250 mm

Camera: NIKON D750
Lens: Nikkor AF 50mm f/1.8D
Camera height: 1.5 m (above AOD)
Date and time: 18/05/2022 09:12

North Falls - Onshore Substation

Figure: 30.2.1b
Viewpoint 1: Court Farm Stutton Rd

OS reference: AOD (Above Ordnance Datum): Direction of view: 612400 E 234489 N 34.8 m 217°

Distance to proposed substation: 6.76 km