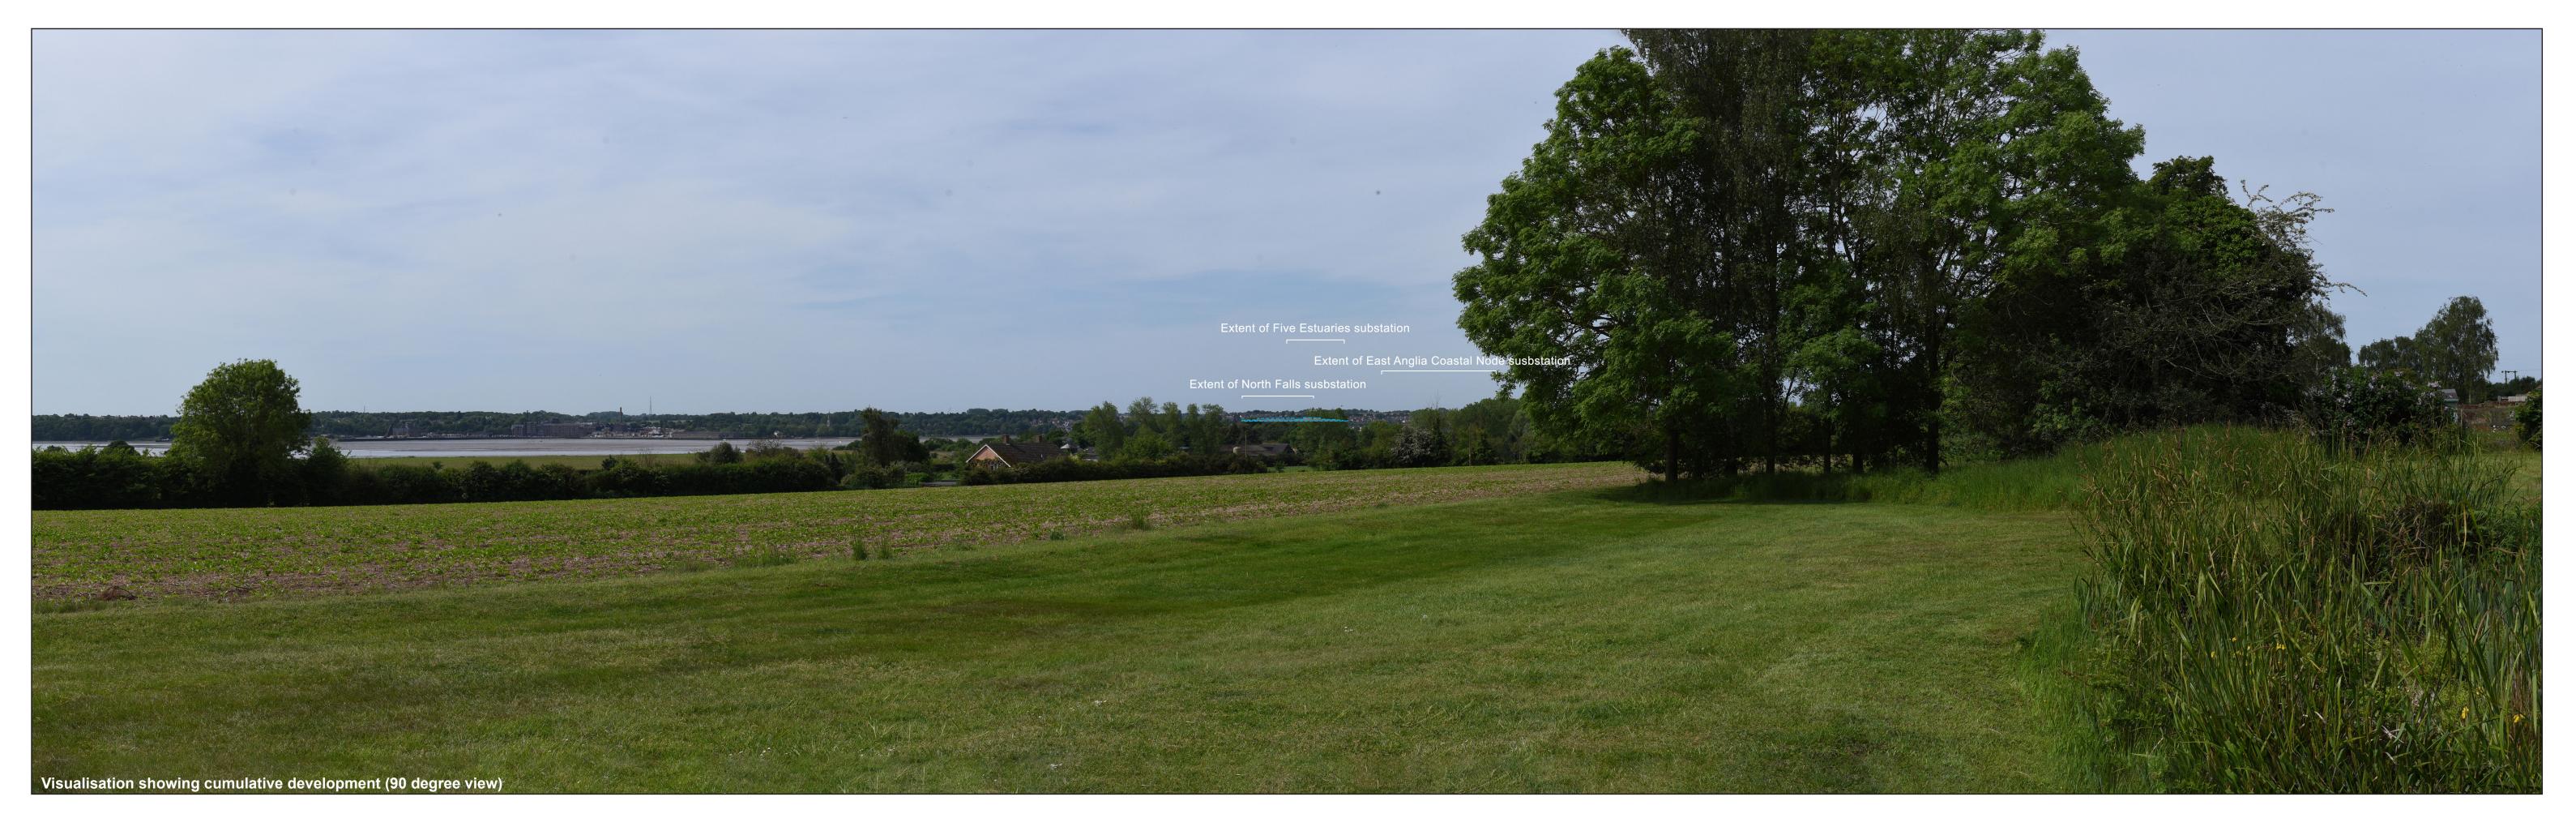

Horizontal field of view: Vertical field of view: Paper size: Paper size: 841 x 297 mm (half A1)
Correct printed image size: 820 x 250 mm

Camera: NIKON D750
Lens: Nikkor AF 50mm f/1.8D
Camera height: 1.5 m (above AOD)
Date and time: 18/05/2022 09:12 90° (cylindrical projection)

North Falls - Onshore Substation

Figure: 30.2.1c
Viewpoint 1: Court Farm Stutton Rd

612400 E 234489 N 34.8 m 217° OS reference: AOD (Above Ordnance Datum): Direction of view:

Distance to proposed substation: 6.76 km