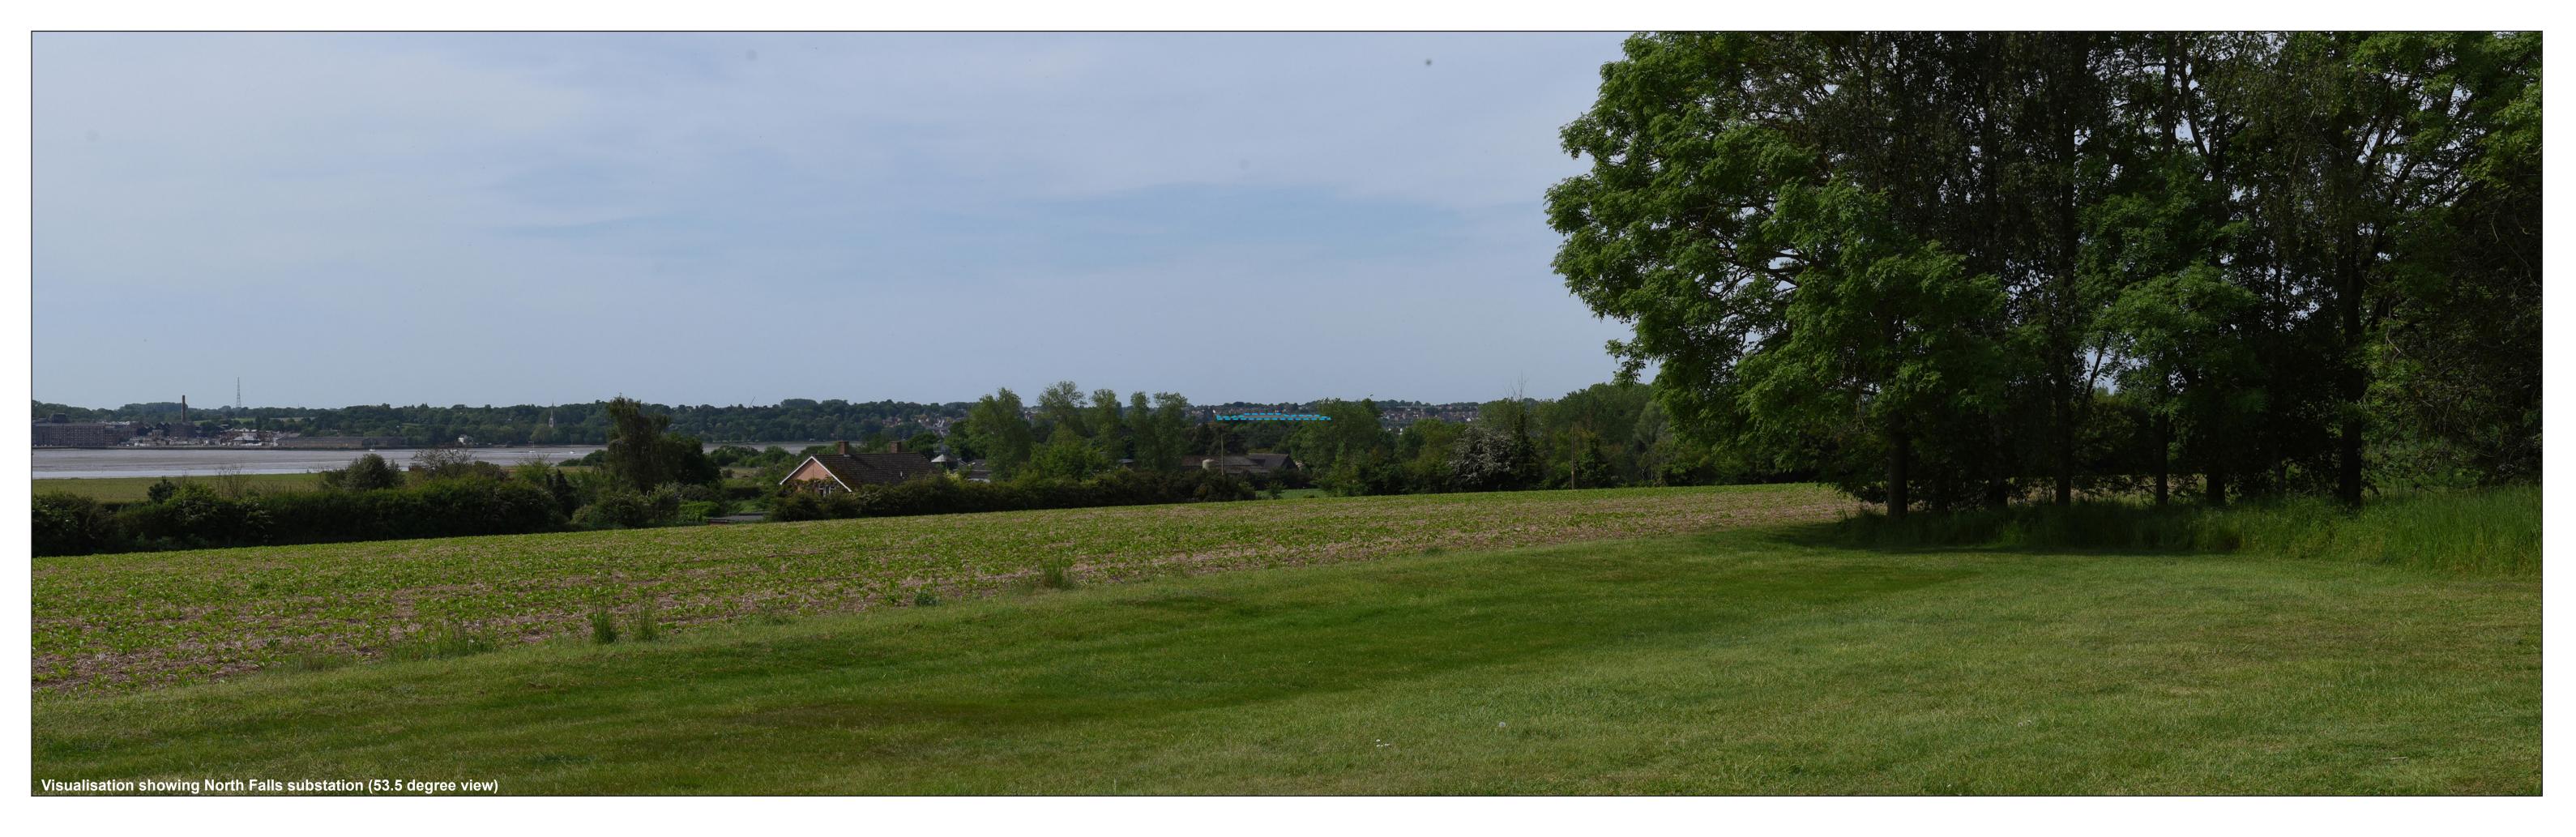

Horizontal field of view: 53.5° (planar projection)

Vertical field of view: 18.2°

Paper size: 841 x 297 mm (half A1)

Correct printed image size: 820 x 250 mm

Camera: NIKON D750
Lens: Nikkor AF 50mm f/1.8D
Camera height: 1.5 m (above AOD)
Date and time: 18/05/2022 09:12

North Falls - Onshore Substation

Figure: 30.2.1d Viewpoint 1: Court Farm Stutton Rd