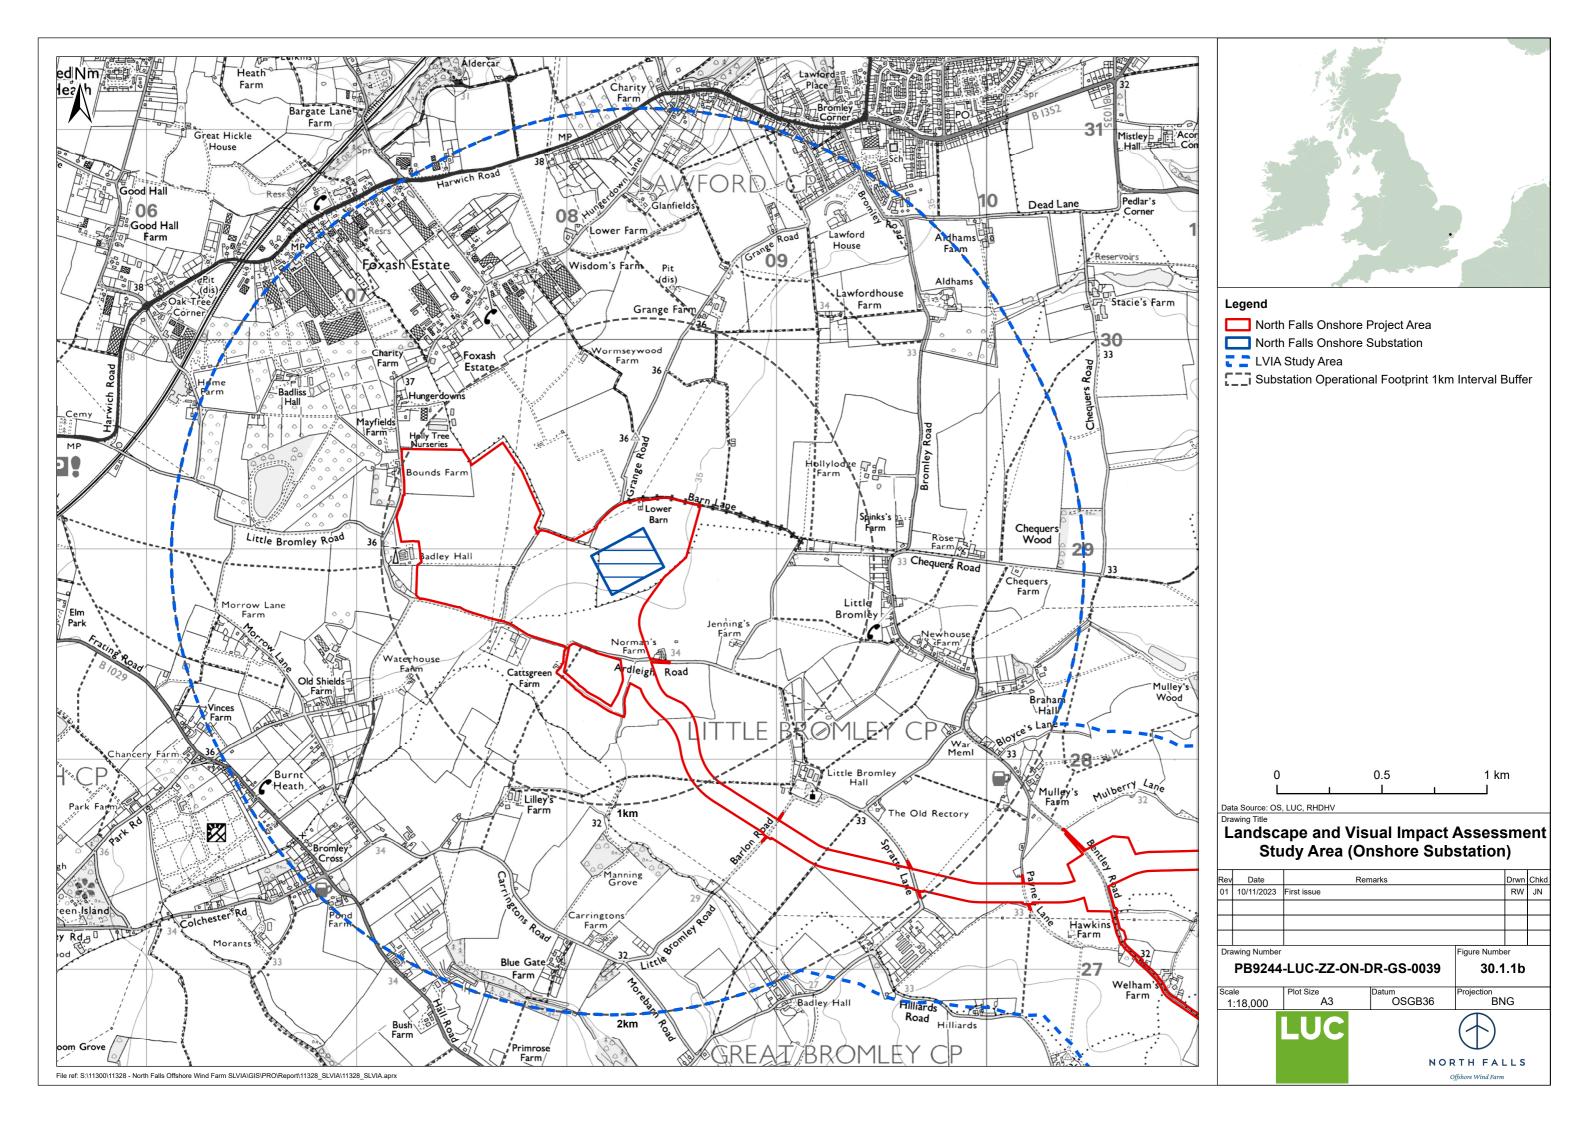

Offshore Wind Farm Limited, and no liability is accepted for loss or damage from any cause whatsoever from the use of the document. North Falls Offshore Wind Farm Limited retains the right to alter the document at any time unless a written statement to the contrary has been appended.

| Revision | Date      | Status/Reason for Issue | Originator | Checked | Approved |
|----------|-----------|-------------------------|------------|---------|----------|
| 0        | July 2024 | Submission              | LUC        | NFOW    | NFOW     |
|          |           |                         |            |         |          |
|          |           |                         |            |         |          |
|          |           |                         |            |         |          |





















OS reference:
AOD (Above Ordnance Datum):
Direction of view: 612400 E 234489 N 34.8 m 217°

Distance to proposed substation: 6.76 km

Horizontal field of view: 90° (cylindrical projection)
Vertical field of view: 27°
Paper size: 841 x 297 mm (half A1)
Correct printed image size: 820 x 250 mm

Camera: NIKON D750
Lens: Nikkor AF 50mm f/1.8D
Camera height: 1.5 m (above AOD)
Date and time: 11/01/2023 09:10

North Falls - Onshore Substation

Figure: 30.2.1a Viewpoint 1: Court Farm Stutton Rd





OS reference: 612400 E 2
AOD (Above Ordnance Datum): 34.8 m
Direction of view: 217°
Distance to proposed substation: 6.76 km 612400 E 234489 N 34.8 m 217°

Horizontal field of view: 90° (cylindrical projection)
Vertical field of view: 27°
Paper size: 841 x 297 mm (half A1)
Correct pri