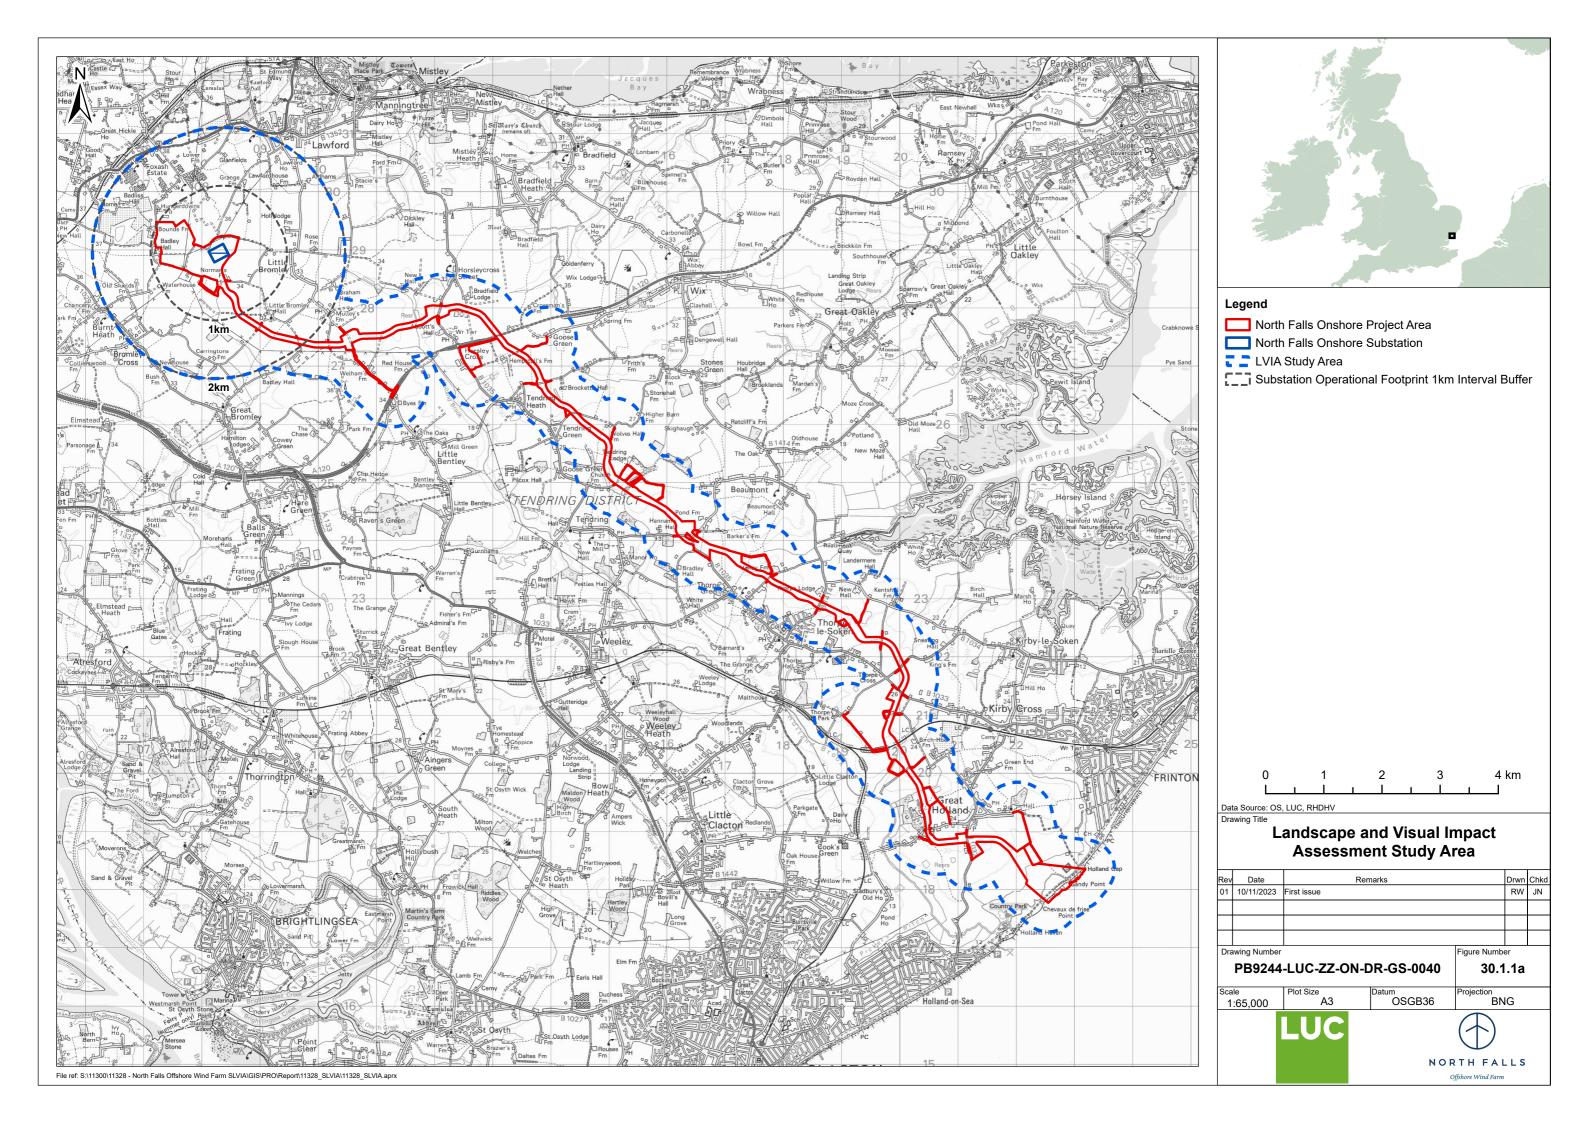

ls Offshore Wind Farm Limited, and no liability is accepted for loss or damage from any cause whatsoever from the use of the document. North Falls Offshore Wind Farm Limited retains the right to alter the document at any time unless a written statement to the contrary has been appended.

| Revision | Date      | Status/Reason for Issue | Originator | Checked | Approved |
|----------|-----------|-------------------------|------------|---------|----------|
| 0        | July 2024 | Submission              | LUC        | NFOW    | NFOW     |
|          |           |                         |            |         |          |
|          |           |                         |            |         |          |
|          |           |                         |            |         |          |





















OS reference:
AOD (Above Ordnance Datum):
Direction of view: 612400 E 234489 N 34.8 m 217°

Distance to proposed substation: 6.76 km

Horizontal field of view: 90° (cylindrical projection)
Vertical field of view: 27°
Paper size: 841 x 297 mm (half A1)
Correct printed image size: 820 x 250 mm

Camera: NIKON D750
Lens: Nikkor AF 50mm f/1.8D
Camera height: 1.5 m (above AOD)
Date and time: 11/01/2023 09:10

North Falls - Onshore Substation

Figure: 30.2.1a Viewpoint 1: Court Farm Stutton Rd





OS reference: 612400 E 2
AOD (Above Ordnance Datum): 34.8 m
Direction of view: 217°
Distance to proposed substation: 6.76 km 612400 E 234489 N 34.8 m 217°

Horizontal field of view: 90° (cylindrical projection)
Vertical field of view: 27°
Paper size: 841 x 297 mm (half A1)
Correct p